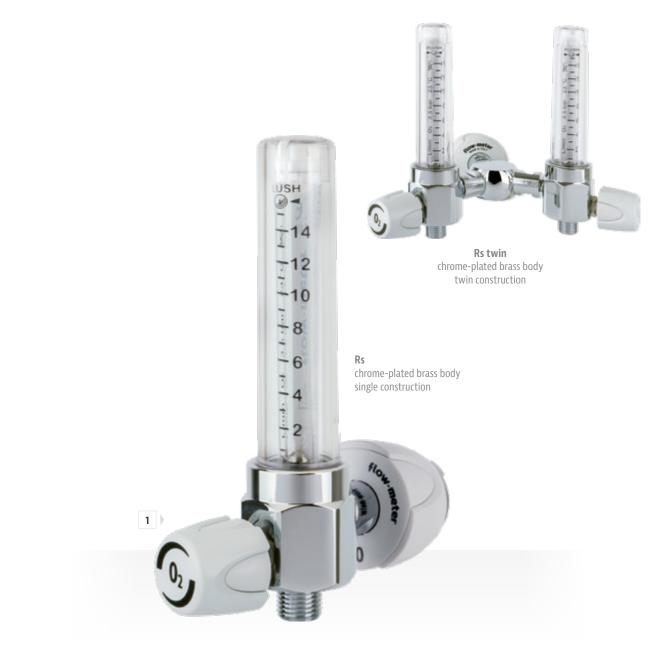

# Rs

### Variable area **oxygen flowmeters**

Rs flowmeters are instant flow measuring devices suitable for the dosage of medical gases, in this case oxygen and medical air. They can be produced in version with pressure compensated or not compensated, and manufactured both with single or twin flow tubes in order to allow a double and independent gas supply using a single gas source.

#### **STRUCTURE**

The flowmeters type **Rs** fit a needle valve with a knob in color code for the immediate identification of the supplied gas.

The body is manufactured in chrome-plated brass with metal fittings. The measurement group is made of high resistance polycarbonate, making this device ideal for the toughest applications.

#### **SOLUTIONS AND OPTIONS**

They are also available in different solutions of pressure calibration, various options of scale, normal or extended (L version) to allow a better reading of the indicated values. Several options are proposed concerning the threaded connections, inlet or outlet, offering an endless variety of combinations to meet all application requirements.

The **Rs** flowmeter also offers the possibility to have a flow selector integrated in its body.

#### Main **information**

**Rs** can be manufactured in single or twin configuration in order to allow double and separate gas supply using a single gas source.

The **Rs** flowmeter also offers the possibility to have a flow selector integrated in its body.

#### RS RS WITH INTEGRATED DF FLOW SELECTOR

| SIZES (LxWxH)        | 83x33x135 mm                                                                                                         | 83x54x180 mm |
|----------------------|----------------------------------------------------------------------------------------------------------------------|--------------|
| WEIGHT               | 0.23 Kg                                                                                                              | 0.38 Kg      |
| SUPPLY MAX. PRESSURE | 600 kPa                                                                                                              |              |
| END OF SCALE VALUES  | 1 L/min. · 4 L/min. · 5 L/min. · 10 L/min. · 15 L/min. · 20 L/min. · 30 L/min. · 50 L/min.                           |              |
| ACCURACY             | $\pm 10\%$ read value or $\pm 0.5$ L/min. if greater ( $\pm 10\%$ E.O.S. value for flow E.O.S. $\leq$ than 1 L/min.) |              |
| INLET CONNECTION     | ISO G 1/8" F. · ISO G 1/4" M. · 1/4"NPT M. · 3/8" ISO 3253 F.                                                        |              |
| OUTLET CONNECTION    | 1/4" ISO 3253 M. · 3/8" ISO 3253 M. · M 12x1.25 M. · 1/2" GAS M.<br>9/16" UNF EN 13544-2 M. · 1/2" BSF F.            |              |