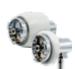

The **Rs** flowmeter also offers the possibility to have a flow selector integrated in its body.

#### Main **information**

**Rs** can be manufactured in single or twin configuration in order to allow double and separate gas supply using a single gas source.

The **Rs** flowmeter also offers the possibility to have a flow selector integrated in its body.

- 1 Rs ABS knob, oxygen color code.
- 2 Rs flowmeter with integrated DF flow selector.