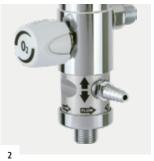

The **Rs** flowmeter also offers the possibility to have a flow selector integrated in its body.

#### Main **information**

**Rs** can be manufactured in single or twin configuration in order to allow double and separate gas supply using a single gas source.

The **Rs** flowmeter also offers the possibility to have a flow selector integrated in its body.

- 1 Rs ABS knob, oxygen color code.
- 2 Rs flowmeter with integrated DF flow selector.