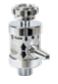

#### **STRUCTURE**

The flowmeters type **Rs** fit a needle valve with a knob in color code for the immediate identification of the supplied gas.

The body is manufactured in chrome-plated brass with metal fittings. The measurement group is made of high resistance polycarbonate, making this device ideal for the toughest applications.

- 1 Rs ABS knob, oxygen color code.
- 2 Rs flowmeter with integrated DF flow selector.