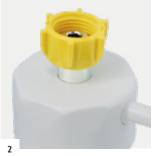

- 1 Housing for antibacterial filter Ø 50 mm (for Antibacteria version only).
- **2 Polycarbonate nut** for vacuum regulator connection.

MAK/300

MAK/500

MAK/300 Antibacteria MAK/500 Antibacteria