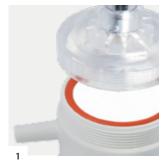

## **STRUCTURE**

The two models have capacities of 300 ml and 500 ml respectively in standard execution, or fitting a special lid for housing an antibacterial filter (Antibacteria version). These devices are generally employed or simply for the collection of suctioned fluids, or like a safety container to protect the equipment and the plant upstream of the suction source, in case the safety overflow valve of the collecting primary container does not work regularly. The jar and the lid are made in polycarbonate, with fittings in brass, with ergonomic screw nut in high-strength polycarbonate. All parts can be sterilized in an autoclave (121 °C - 15 min.).

- 1 Housing for antibacterial filter Ø 50 mm (for Antibacteria version only).
- **2 Polycarbonate nut** for vacuum regulator connection.

MAK/300

MAK/500

MAK/300 Antibacteria MAK/500 Antibacteria