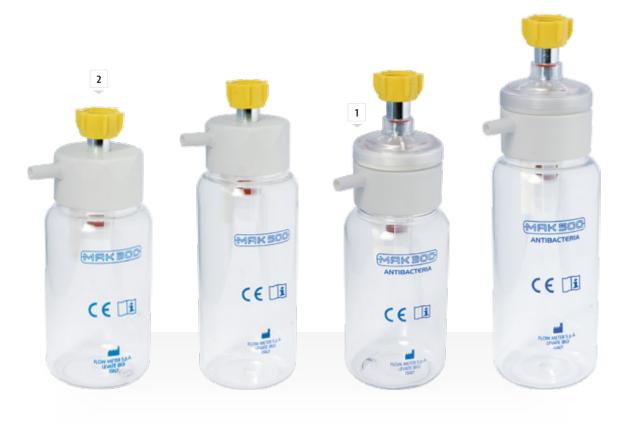

## **STRUCTURE**

The two models have capacities of 300 ml and 500 ml respectively in standard execution, or fitting a special lid for housing an antibacterial filter (Antibacteria version). These devices are generally employed or simply for the collection of suctioned fluids, or like a safety container to protect the equipment and the plant upstream of the suction source, in case the safety overflow valve of the collecting primary container does not work regularly. The jar and the lid are made in polycarbonate, with fittings in brass, with ergonomic screw nut in high-strength polycarbonate. All parts can be sterilized in an autoclave (121 °C - 15 min.).

- 1 Housing for antibacterial filter Ø 50 mm (for Antibacteria version only).
- **2 Polycarbonate nut** for vacuum regulator connection.

MAK/300

MAK/500

MAK/300 Antibacteria MAK/500 Antibacteria