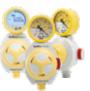

The water manometers VA and VD series are used for accurate adjustment of vacuum values in the suction in interventions of gastric and chest drainage.

## **STRUCTURE**

The devices are made essentially of an anodized aluminium head manufactured in anodized aluminum in which a needle valve acts for suction rate adjustments, and where a primary polycarbonate tube containing the water gets the function of measurement and calibration. Inside the tube, a graduated dipstick having scale up to 40 cm (VA/600 and VD/600) or up to 70 cm (VA/1000 and VD/1000) is used to adjust the hydraulic head necessary for the treatment.

## Main information

The **VD** series has also a secondary tube for fine adjustment of hydraulic head values, and, consequently, of the suction value, up to a maximum value of 5 cm.

- 1 Anodized aluminum upper body, with vacuum adjusting knob.
- 2 Graduated scale, detail. 1 11111 2

REGISTERED OFFICE AND FACTORY ADDRESS: Flow Meter Spa - Via del Lino, 6 - 24040 Levate - Bergamo - ITALY Ph. +39 035 594047 | Fax +39 035 59482 | info@flowmeter.it | www.flowmeter.it VAT. N. IT01737040160 SUCTION OF FLUIDS