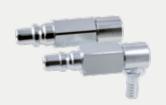

## **Probes with hose connection**

Probe type **AFNOR NF-S 90-116 EASYFIX®** for compressed medical gases with hose connector Ø 6 mm and for Vacuum with hose connector Ø 7.5 mm.

Probe type **UNI 9507** for compressed medical gases with hose connector Ø 6 mm and for Vacuum with hose connector Ø 7.5 mm.

Probe type **NIST EN ISO 5359** for compressed medical gases with hose connector Ø 6 mm and for Vacuum with hose connector Ø 7.5 mm.

Probe type **BS 5682** for compressed medical gases with hose connector Ø 6 mm and for Vacuum with hose connector Ø 7.5 mm.

Probe type **DIN 13260-2** for compressed medical gases with hose connector Ø 6 mm and for Vacuum with hose connector Ø 7.5 mm.

Probe type **SS 875 24 30** for compressed medical gases with hose connector Ø 6 mm and for Vacuum with hose connector Ø 7.5 mm.

Probe type **JIS T 7101** for compressed medical gases with hose connector Ø 6 mm and for Vacuum with hose connector Ø 7.5 mm.

Probe type **SANS 1409** for compressed medical gases with hose connector Ø 6 mm and for Vacuum with hose connector Ø 7.5 mm.

Probe type **OHMEDA** for compressed medical gases with hose connector Ø 6 mm and for Vacuum with hose connector Ø 7.5 mm.