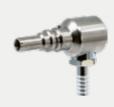

## **Probes with hose connection**

Probe type **AFNOR NF-S 90-116 EASYFIX®** for compressed medical gases with hose connector Ø 6 mm and for Vacuum with hose connector Ø 7.5 mm.

Probe type **UNI 9507** for compressed medical gases with hose connector Ø 6 mm and for Vacuum with hose connector Ø 7.5 mm.

Probe type **NIST EN ISO 5359** for compressed medical gases with hose connector Ø 6 mm and for Vacuum with hose connector Ø 7.5 mm.

Probe type **BS 5682** for compressed medical gases with hose connector Ø 6 mm and for Vacuum with hose connector Ø 7.5 mm.

Probe type **DIN 13260-2** for compressed medical gases with hose connector Ø 6 mm and for Vacuum with hose connector Ø 7.5 mm.

Probe type **SS 875 24 30** for compressed medical gases with hose connector Ø 6 mm and for Vacuum with hose connector Ø 7.5 mm.

Probe type **JIS T 7101** for compressed medical gases with hose connector Ø 6 mm and for Vacuum with hose connector Ø 7.5 mm.

Probe type **SANS 1409** for compressed medical gases with hose connector Ø 6 mm and for Vacuum with hose connector Ø 7.5 mm.

Probe type **OHMEDA** for compressed medical gases with hose connector Ø 6 mm and for Vacuum with hose connector Ø 7.5 mm.