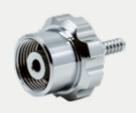

## **Probes with hose connection**

Probe type **AFNOR NF-S 90-116 EASYFIX®** for compressed medical gases with hose connector Ø 6 mm and for Vacuum with hose connector Ø 7.5 mm.

Probe type **UNI 9507** for compressed medical gases with hose connector Ø 6 mm and for Vacuum with hose connector Ø 7.5 mm.