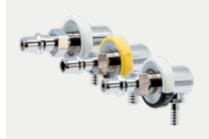

## **Probes with hose connection**

Probe type **AFNOR NF-S 90-116 EASYFIX®** for compressed medical gases with hose connector Ø 6 mm and for Vacuum with hose connector Ø 7.5 mm.

Probe type **UNI 9507** for compressed medical gases with hose connector Ø 6 mm and for Vacuum with hose connector Ø 7.5 mm.

Probe type **NIST EN ISO 5359** for compressed medical gases with hose connector Ø 6 mm and for Vacuum with hose connector Ø 7.5 mm.

Probe type **BS 5682** for compressed medical gases with hose connector Ø 6 mm and for Vacuum with hose connector Ø 7.5 mm.

Probe type **DIN 13260-2** for compressed medical gases with hose connector Ø 6 mm and for Vacuum with hose connector Ø 7.5 mm.

Probe type **SS 875 24 30** for compressed medical gases with hose connector Ø 6 mm and for Vacuum with hose connector Ø 7.5 mm.

Probe type **JIS T 7101** for compressed medical gases with hose connector Ø 6 mm and for Vacuum with hose connector Ø 7.5 mm.

Probe type **SANS 1409** for compressed medical gases with hose connector Ø 6 mm and for Vacuum with hose connector Ø 7.5 mm.

Probe type **OHMEDA** for compressed medical gases with hose connector Ø 6 mm and for Vacuum with hose connector Ø 7.5 mm.