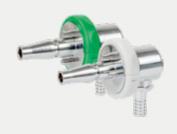

## **Probes with hose connection**

Probe type **AFNOR NF-S 90-116 EASYFIX®** for compressed medical gases with hose connector Ø 6 mm and for Vacuum with hose connector Ø 7.5 mm.

Probe type **UNI 9507** for compressed medical gases with hose connector Ø 6 mm and for Vacuum with hose connector Ø 7.5 mm.

Probe type **NIST EN ISO 5359** for compressed medical gases with hose connector Ø 6 mm and for Vacuum with hose connector Ø 7.5 mm.

Probe type **BS 5682** for compressed medical gases with hose connector Ø 6 mm and for Vacuum with hose connector Ø 7.5 mm.

Probe type **DIN 13260-2** for compressed medical gases with hose connector Ø 6 mm and for Vacuum with hose connector Ø 7.5 mm.

Probe type **SS 875 24 30** for compressed medical gases with hose connector Ø 6 mm and for Vacuum with hose connector Ø 7.5 mm.

Probe type **JIS T 7101** for compressed medical gases with hose connector Ø 6 mm and for Vacuum with hose connector Ø 7.5 mm.

Probe type **SANS 1409** for compressed medical gases with hose connector Ø 6 mm and for Vacuum with hose connector Ø 7.5 mm.

Probe type **OHMEDA** for compressed medical gases with hose connector Ø 6 mm and for Vacuum with hose connector Ø 7.5 mm.