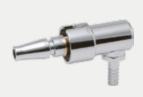

## **Probes with hose connection**

Probe type **AFNOR NF-S 90-116 EASYFIX®** for compressed medical gases with hose connector Ø 6 mm and for Vacuum with hose connector Ø 7.5 mm.

Probe type **UNI 9507** for compressed medical gases with hose connector Ø 6 mm and for Vacuum with hose connector Ø 7.5 mm.